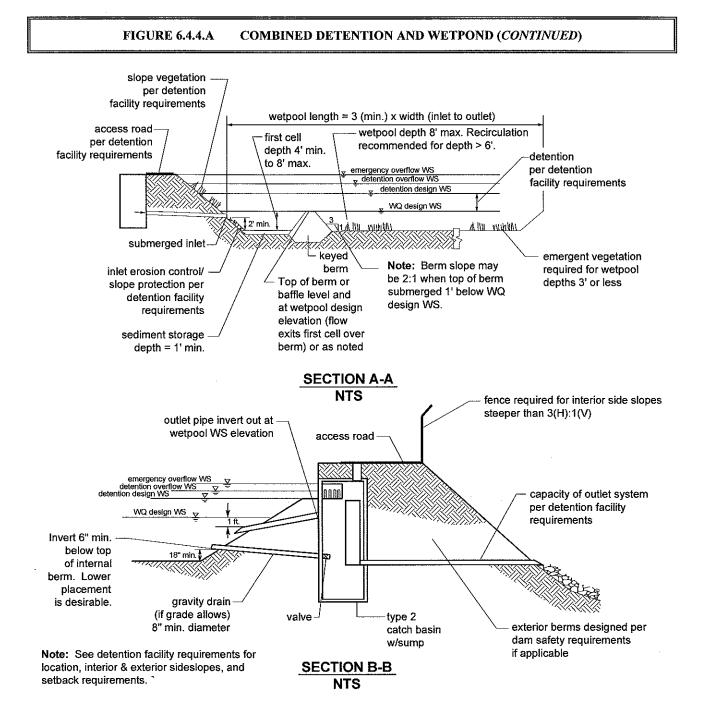

FIGURE 6.4.4.A COMBINED DETENTION AND WETPOND



## SECTION 6.1 WATER QUALITY MENUS

| TABLE 6.1.2.A<br>PAIRED FACILITIES FOR ENHANCED BASIC TREATMENT TRAIN, OPTION 3                                                                                       |                                                                                                            |
|-----------------------------------------------------------------------------------------------------------------------------------------------------------------------|------------------------------------------------------------------------------------------------------------|
| First Basic WQ Facility:                                                                                                                                              | Second WQ Facility: